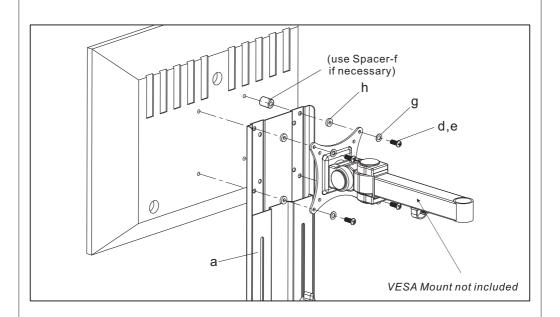

### Step 1 Connecting the Vertical Board to Monitor with VESA Plate

### **Supplied Parts List**

(1)Vertical Board-a

(1)Tray Supportor-c1

(1)Tray Supportor-c2

(4)M4x16 Bolt-d

(4)M4x30 Bolt-e

(4)M4 Spacer-f

(8)M4 Washer-g

(4)3mm Spacer-h

(4)Plastic Washer-i

(2)M5x10 Bolt-j

(2)Plastic Knob-k

(4)M4x6 Bolt-I

(1)Allen Key-m