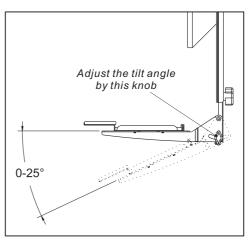

s List**



(1)Vertical Board-a



(1)Tray Supportor-c1



(1)Tray Supportor-c2



(4)M4x16 Bolt-d



(4)M4x30 Bolt-e



(4)M4 Spacer-f



(8)M4 Washer-g



(4)3mm Spacer-h



(4)Plastic Washer-i



(2)M5x10 Bolt-j



(2)Plastic Knob-k



(4)M4x6 Bolt-I



(1)Allen Key-m

#### **Tools Required**

#### **Phillips Screwdriver**



### **CAUTION!**

This keyboard attachment must be securely attached to the monitor with VESA plate. If the mount is not properly installed it may fall, resulting in possible injury and/or damage.

### Step 1 Connecting the Vertical Board to Monitor with VESA Plate



# **Step 2** Connecting the Tray Supportors to Vertical Board



### Step 3

### Attaching the Keyboard Tray to Tray Supportors



# **Step 4** Adjusting the Height and Tilt Angle of Keyboard Tray





# Thank you for choosing our products!