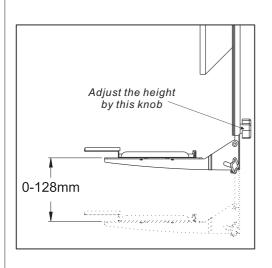

rts List**



(1)Vertical Board-a



(1)Tray Supportor-c1



(1)Tray Supportor-c2



(4)M4x16 Bolt-d



(4)M4x30 Bolt-e



(4)M4 Spacer-f



(8)M4 Washer-g



(4)3mm Spacer-h



(4)Plastic Washer-i



(2)M5x10 Bolt-j



(2)Plastic Knob-k



(4)M4x6 Bolt-I



(1)Allen Key-m

#### **Tools Required**

#### **Phillips Screwdriver**



### **CAUTION!**

This keyboard attachment must be securely attached to the monitor with VESA plate. If the mount is not properly installed it may fall, resulting in possible injury and/or damage.

### Step 1 Connecting the Vertical Board to Monitor with VESA Plate



# **Step 2** Connecting the Tray Supportors to Vertical Board



### Step 3

### Attaching the Keyboard Tray to Tray Supportors



# **Step 4** Adjusting the Height and Tilt Angle of Keyboard Tray





# Thank you for choosing our products!