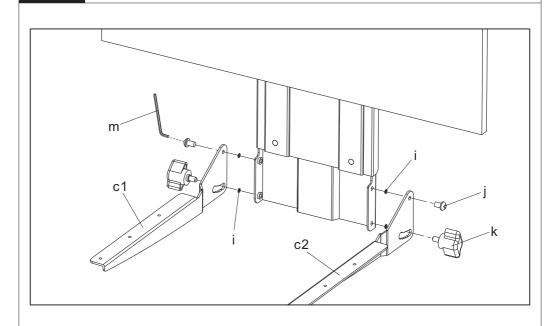

# **Step 2** Connecting the Tray Supportors to Vertical Board

### **Supplied Parts List**

(1)Vertical Board-a

(1)Tray Supportor-c1

(1)Tray Supportor-c2

(4)M4x16 Bolt-d

(4)M4x30 Bolt-e

(4)M4 Spacer-f

(8)M4 Washer-g

(4)3mm Spacer-h

(4)Plastic Washer-i

(2)M5x10 Bolt-j

(2)Plastic Knob-k

(4)M4x6 Bolt-I

(1)Allen Key-m