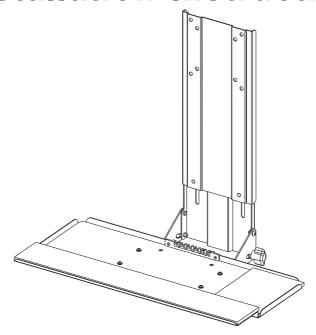

### Step 1 Connecting the Vertical Board to Monitor with VESA Plate

# **Step 2** Connecting the Tray Supportors to Vertical Board

### Attaching the Keyboard Tray to Tray Supportors