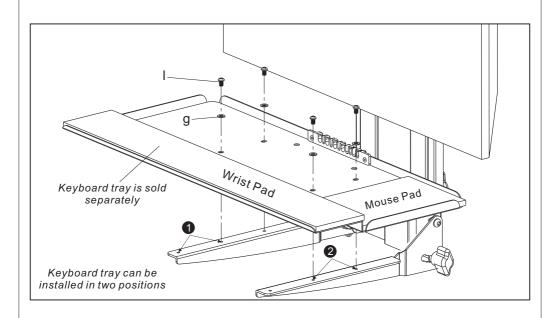

### Step 3

### Attaching the Keyboard Tray to Tray Supportors

### **Supplied Parts List**

(1)Vertical Board-a

(1)Tray Supportor-c1

(1)Tray Supportor-c2

(4)M4x16 Bolt-d

(4)M4x30 Bolt-e

(4)M4 Spacer-f

(8)M4 Washer-g

(4)3mm Spacer-h

(4)Plastic Washer-i

(2)M5x10 Bolt-j

(2)Plastic Knob-k

(4)M4x6 Bolt-I

(1)Allen Key-m